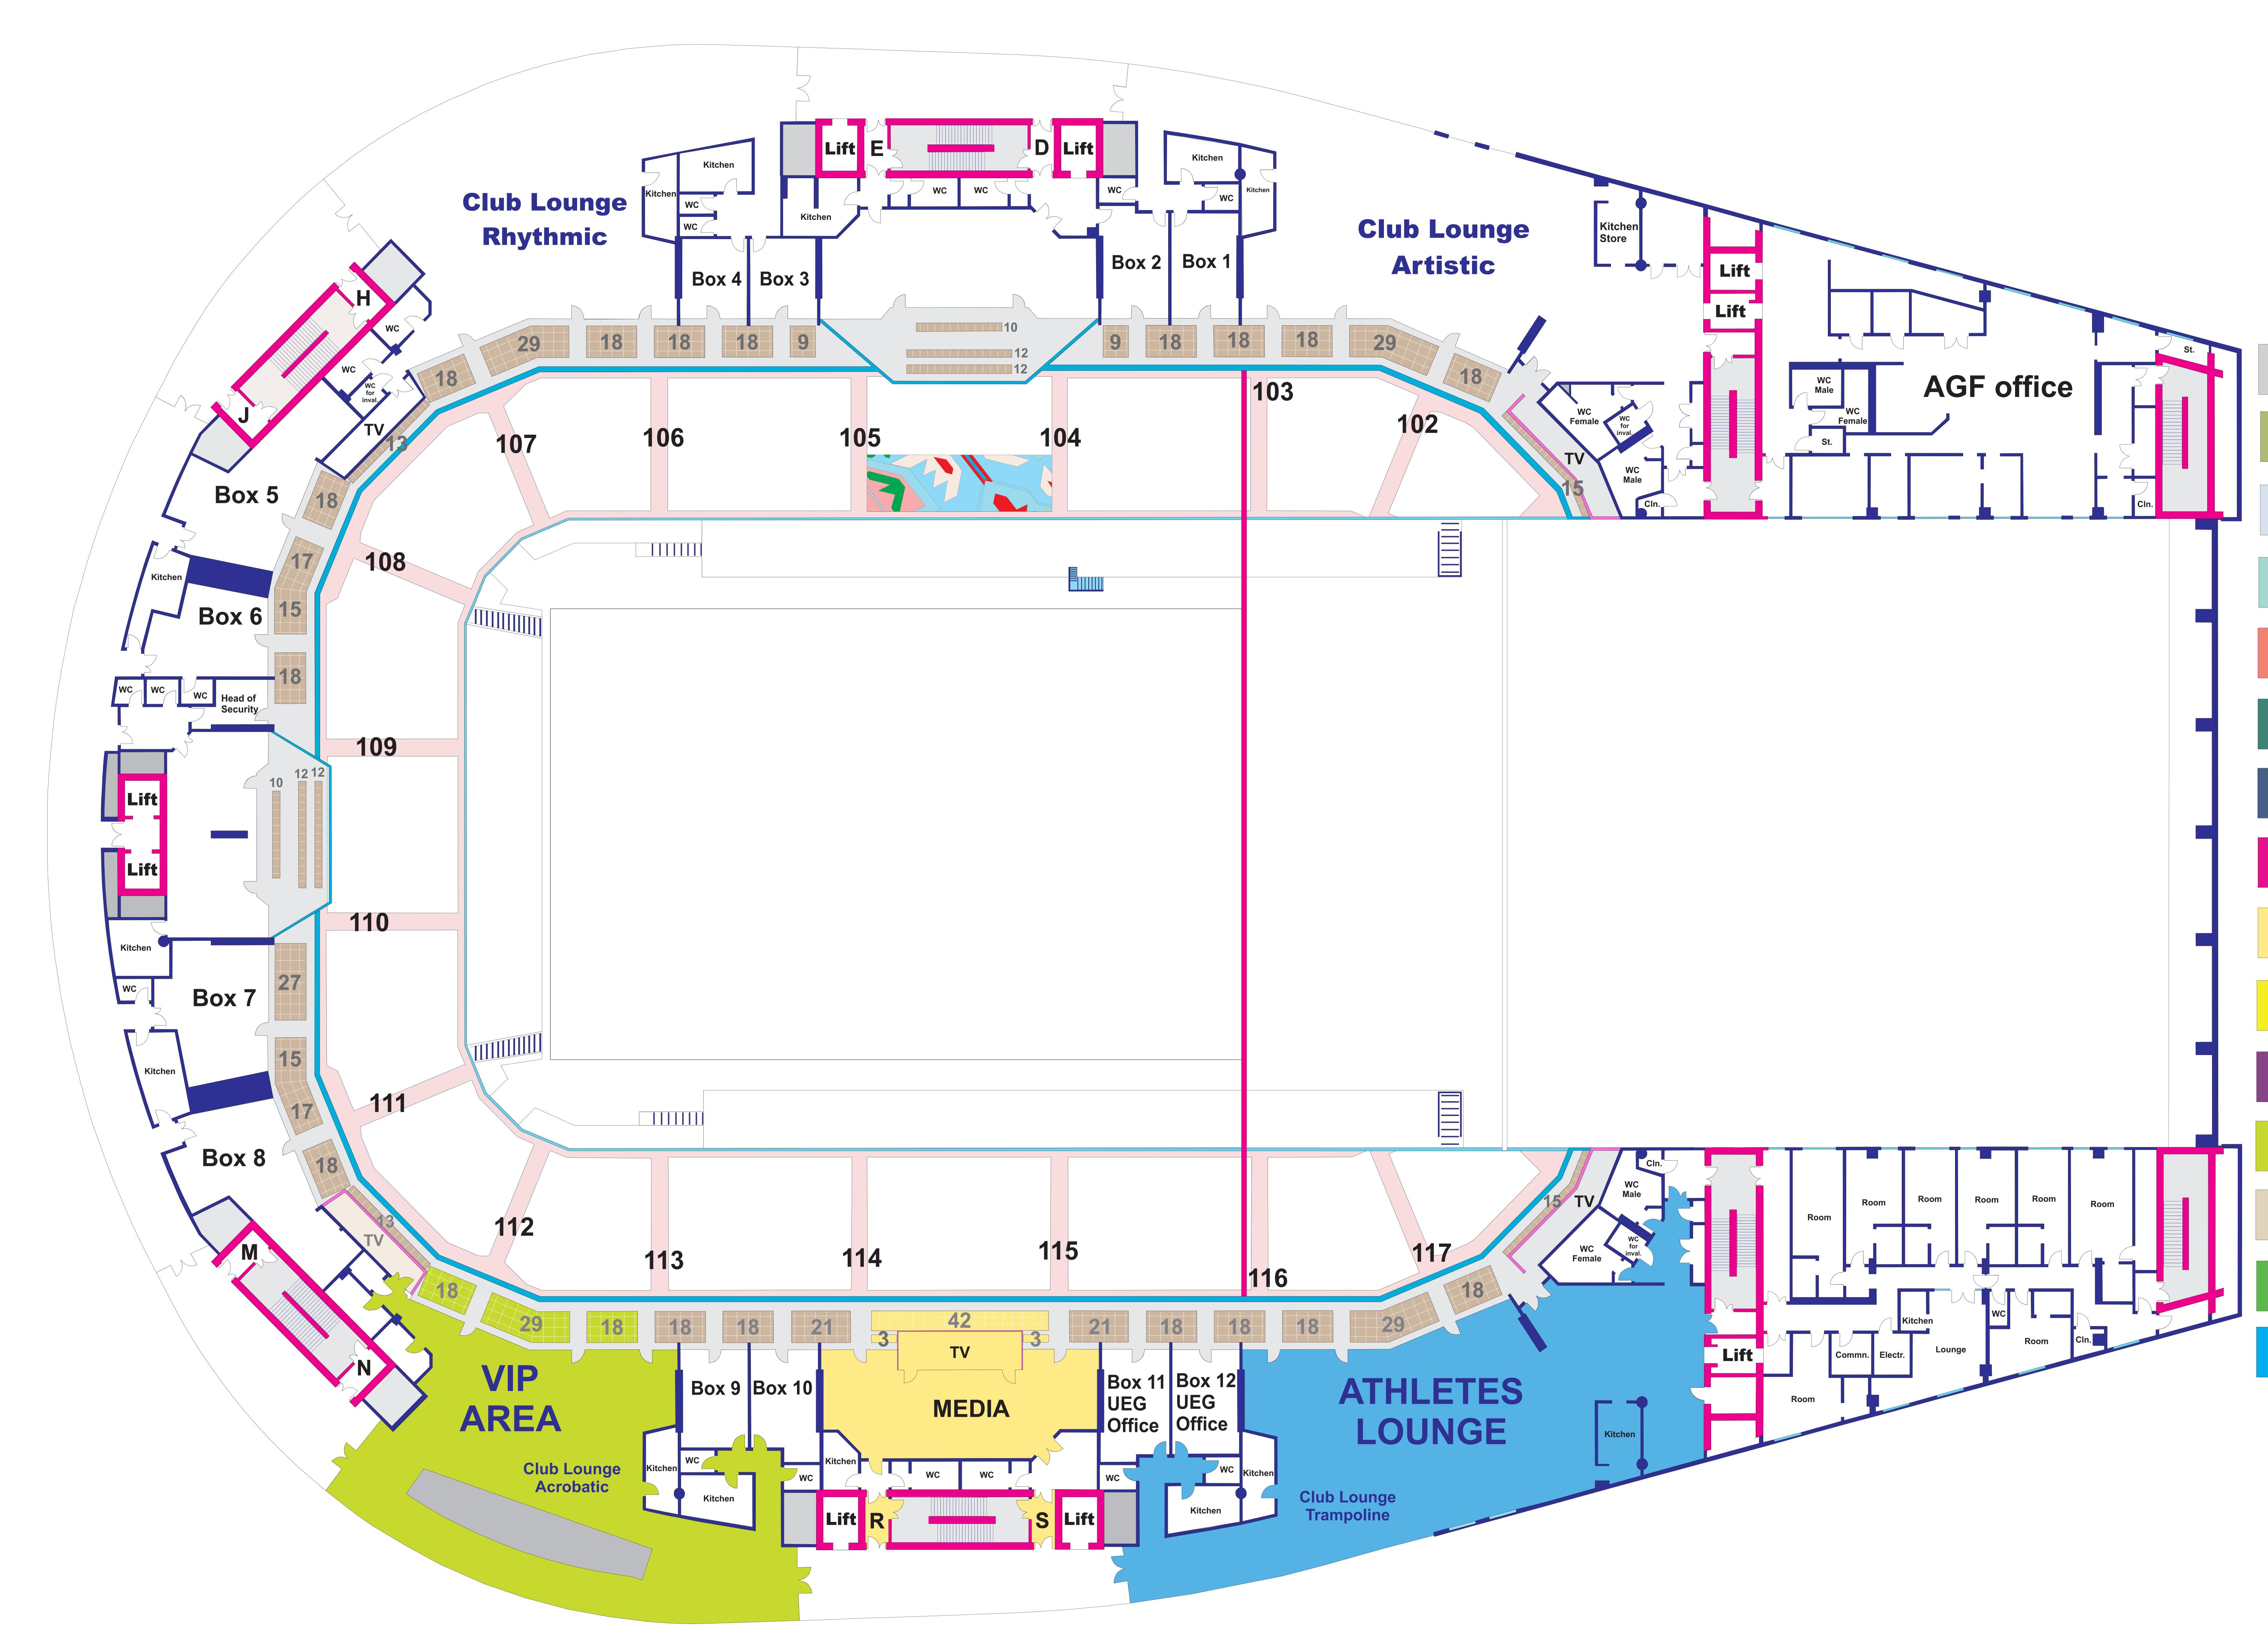

| ZONE 1         | <b>COMPETITION AREA</b>                             |
|----------------|-----------------------------------------------------|
| ZONE 2         | WARM-UP AREA & TRAINING AREA                        |
| ZONE 3         | <b>COMPETITION MANAGEMENT &amp; JUDGES SEATINGS</b> |
| ZONE 4         | JUDGES' MEETING ROOMS                               |
| ZONE 5         | <b>DELEGATION SEATINGS</b>                          |
| ZONE 6         | LOC OFFICE & SECRETARIAT                            |
| ZONE 7         | FIG OFFICES                                         |
| ZONE 8         | DOPING CONTROL                                      |
| ZONE 9         | MEDIA                                               |
| ZONE 10        | PHOTO POSITIONS                                     |
| ZONE 11        | MIXED ZONE                                          |
| ZONE 12        | VIP AREA                                            |
| ZONE 13        | TECHNICAL AREA                                      |
| ZONE 14        | COMMON AREA                                         |
| <b>ZONE 16</b> | UEG Offices                                         |

| ZONE 1  | <b>COMPETITION AREA</b>                             |
|---------|-----------------------------------------------------|
| ZONE 2  | WARM-UP AREA & TRAINING AREA                        |
| ZONE 3  | <b>COMPETITION MANAGEMENT &amp; JUDGES SEATINGS</b> |
| ZONE 4  | JUDGES' MEETING ROOMS                               |
| ZONE 5  | <b>DELEGATION SEATINGS</b>                          |
| ZONE 6  | LOC OFFICE & SECRETARIAT                            |
| ZONE 7  | FIG OFFICES                                         |
| ZONE 8  | DOPING CONTROL                                      |
| ZONE 9  | MEDIA                                               |
| ZONE 10 | PHOTO POSITIONS                                     |
| ZONE 11 | MIXED ZONE                                          |
| ZONE 12 | VIP AREA                                            |
| ZONE 13 | TECHNICAL AREA                                      |
| ZONE 14 | COMMON AREA                                         |
| ZONE 16 | UEG Offices                                         |

## 

| ZONE 1         | <b>COMPETITION AREA</b>                             |
|----------------|-----------------------------------------------------|
| ZONE 2         | WARM-UP AREA & TRAINING AREA                        |
| ZONE 3         | <b>COMPETITION MANAGEMENT &amp; JUDGES SEATINGS</b> |
| ZONE 4         | JUDGES' MEETING ROOMS                               |
| ZONE 5         | <b>DELEGATION SEATINGS</b>                          |
| ZONE 6         | LOC OFFICE & SECRETARIAT                            |
| ZONE 7         | FIG OFFICES                                         |
| ZONE 8         | DOPING CONTROL                                      |
| ZONE 9         | MEDIA                                               |
| ZONE 10        | PHOTO POSITIONS                                     |
| ZONE 11        | MIXED ZONE                                          |
| ZONE 12        | VIP AREA                                            |
| ZONE 13        | TECHNICAL AREA                                      |
| ZONE 14        | COMMON AREA                                         |
| <b>ZONE 16</b> | UEG Offices                                         |