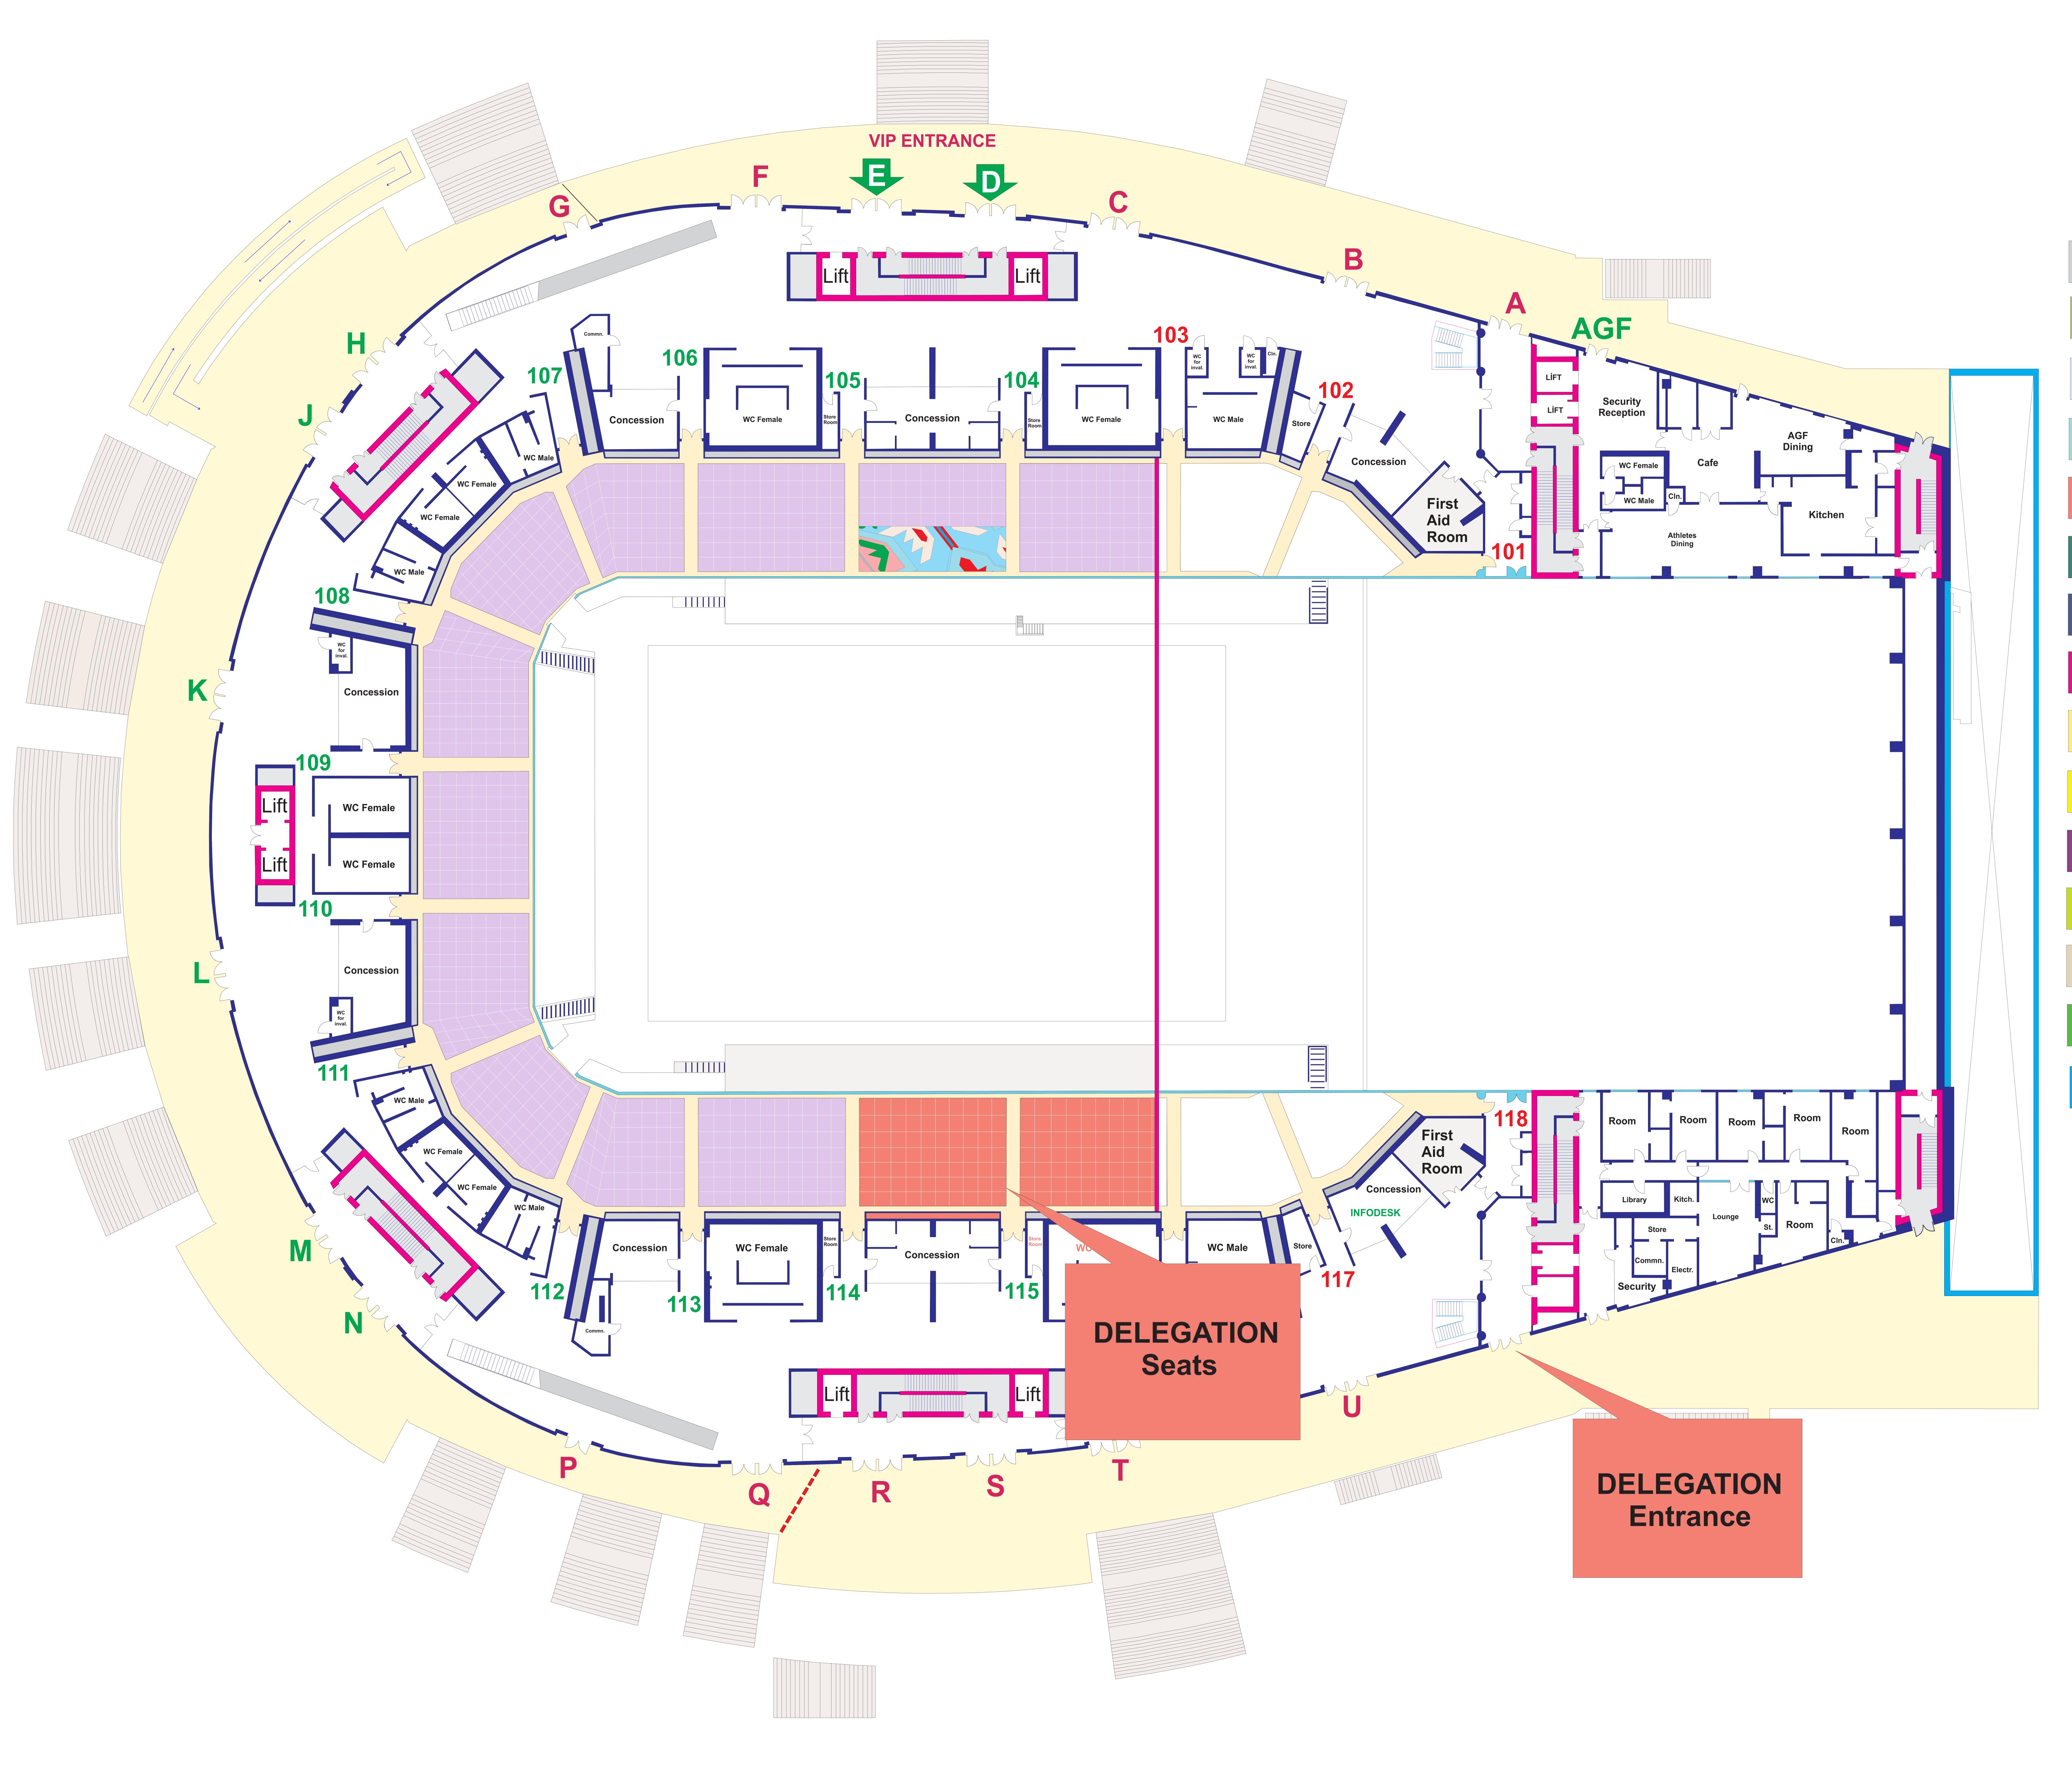

| ZONE 1         | <b>COMPETITION AREA</b>                             |
|----------------|-----------------------------------------------------|
| ZONE 2         | WARM-UP AREA & TRAINING AREA                        |
| ZONE 3         | <b>COMPETITION MANAGEMENT &amp; JUDGES SEATINGS</b> |
| ZONE 4         | JUDGES' MEETING ROOMS                               |
| ZONE 5         | <b>DELEGATION SEATINGS</b>                          |
| ZONE 6         | LOC OFFICE & SECRETARIAT                            |
| ZONE 7         | FIG OFFICES                                         |
| ZONE 8         | DOPING CONTROL                                      |
| ZONE 9         | MEDIA                                               |
| ZONE 10        | PHOTO POSITIONS                                     |
| ZONE 11        | MIXED ZONE                                          |
| ZONE 12        | VIP AREA                                            |
| ZONE 13        | TECHNICAL AREA                                      |
| ZONE 14        | COMMON AREA                                         |
| <b>ZONE 16</b> | UEG Offices                                         |

| ZONE 1  | <b>COMPETITION AREA</b>                             |
|---------|-----------------------------------------------------|
| ZONE 2  | WARM-UP AREA & TRAINING AREA                        |
| ZONE 3  | <b>COMPETITION MANAGEMENT &amp; JUDGES SEATINGS</b> |
| ZONE 4  | JUDGES' MEETING ROOMS                               |
| ZONE 5  | <b>DELEGATION SEATINGS</b>                          |
| ZONE 6  | LOC OFFICE & SECRETARIAT                            |
| ZONE 7  | FIG OFFICES                                         |
| ZONE 8  | DOPING CONTROL                                      |
| ZONE 9  | MEDIA                                               |
| ZONE 10 | PHOTO POSITIONS                                     |
| ZONE 11 | MIXED ZONE                                          |
| ZONE 12 | VIP AREA                                            |
| ZONE 13 | TECHNICAL AREA                                      |
| ZONE 14 | COMMON AREA                                         |
| ZONE 16 | UEG Offices                                         |

## 

| ZONE 1         | <b>COMPETITION AREA</b>                             |
|----------------|-----------------------------------------------------|
| ZONE 2         | WARM-UP AREA & TRAINING AREA                        |
| ZONE 3         | <b>COMPETITION MANAGEMENT &amp; JUDGES SEATINGS</b> |
| ZONE 4         | JUDGES' MEETING ROOMS                               |
| ZONE 5         | <b>DELEGATION SEATINGS</b>                          |
| ZONE 6         | LOC OFFICE & SECRETARIAT                            |
| ZONE 7         | FIG OFFICES                                         |
| ZONE 8         | DOPING CONTROL                                      |
| ZONE 9         | MEDIA                                               |
| ZONE 10        | PHOTO POSITIONS                                     |
| ZONE 11        | MIXED ZONE                                          |
| ZONE 12        | VIP AREA                                            |
| ZONE 13        | TECHNICAL AREA                                      |
| ZONE 14        | COMMON AREA                                         |
| <b>ZONE 16</b> | UEG Offices                                         |