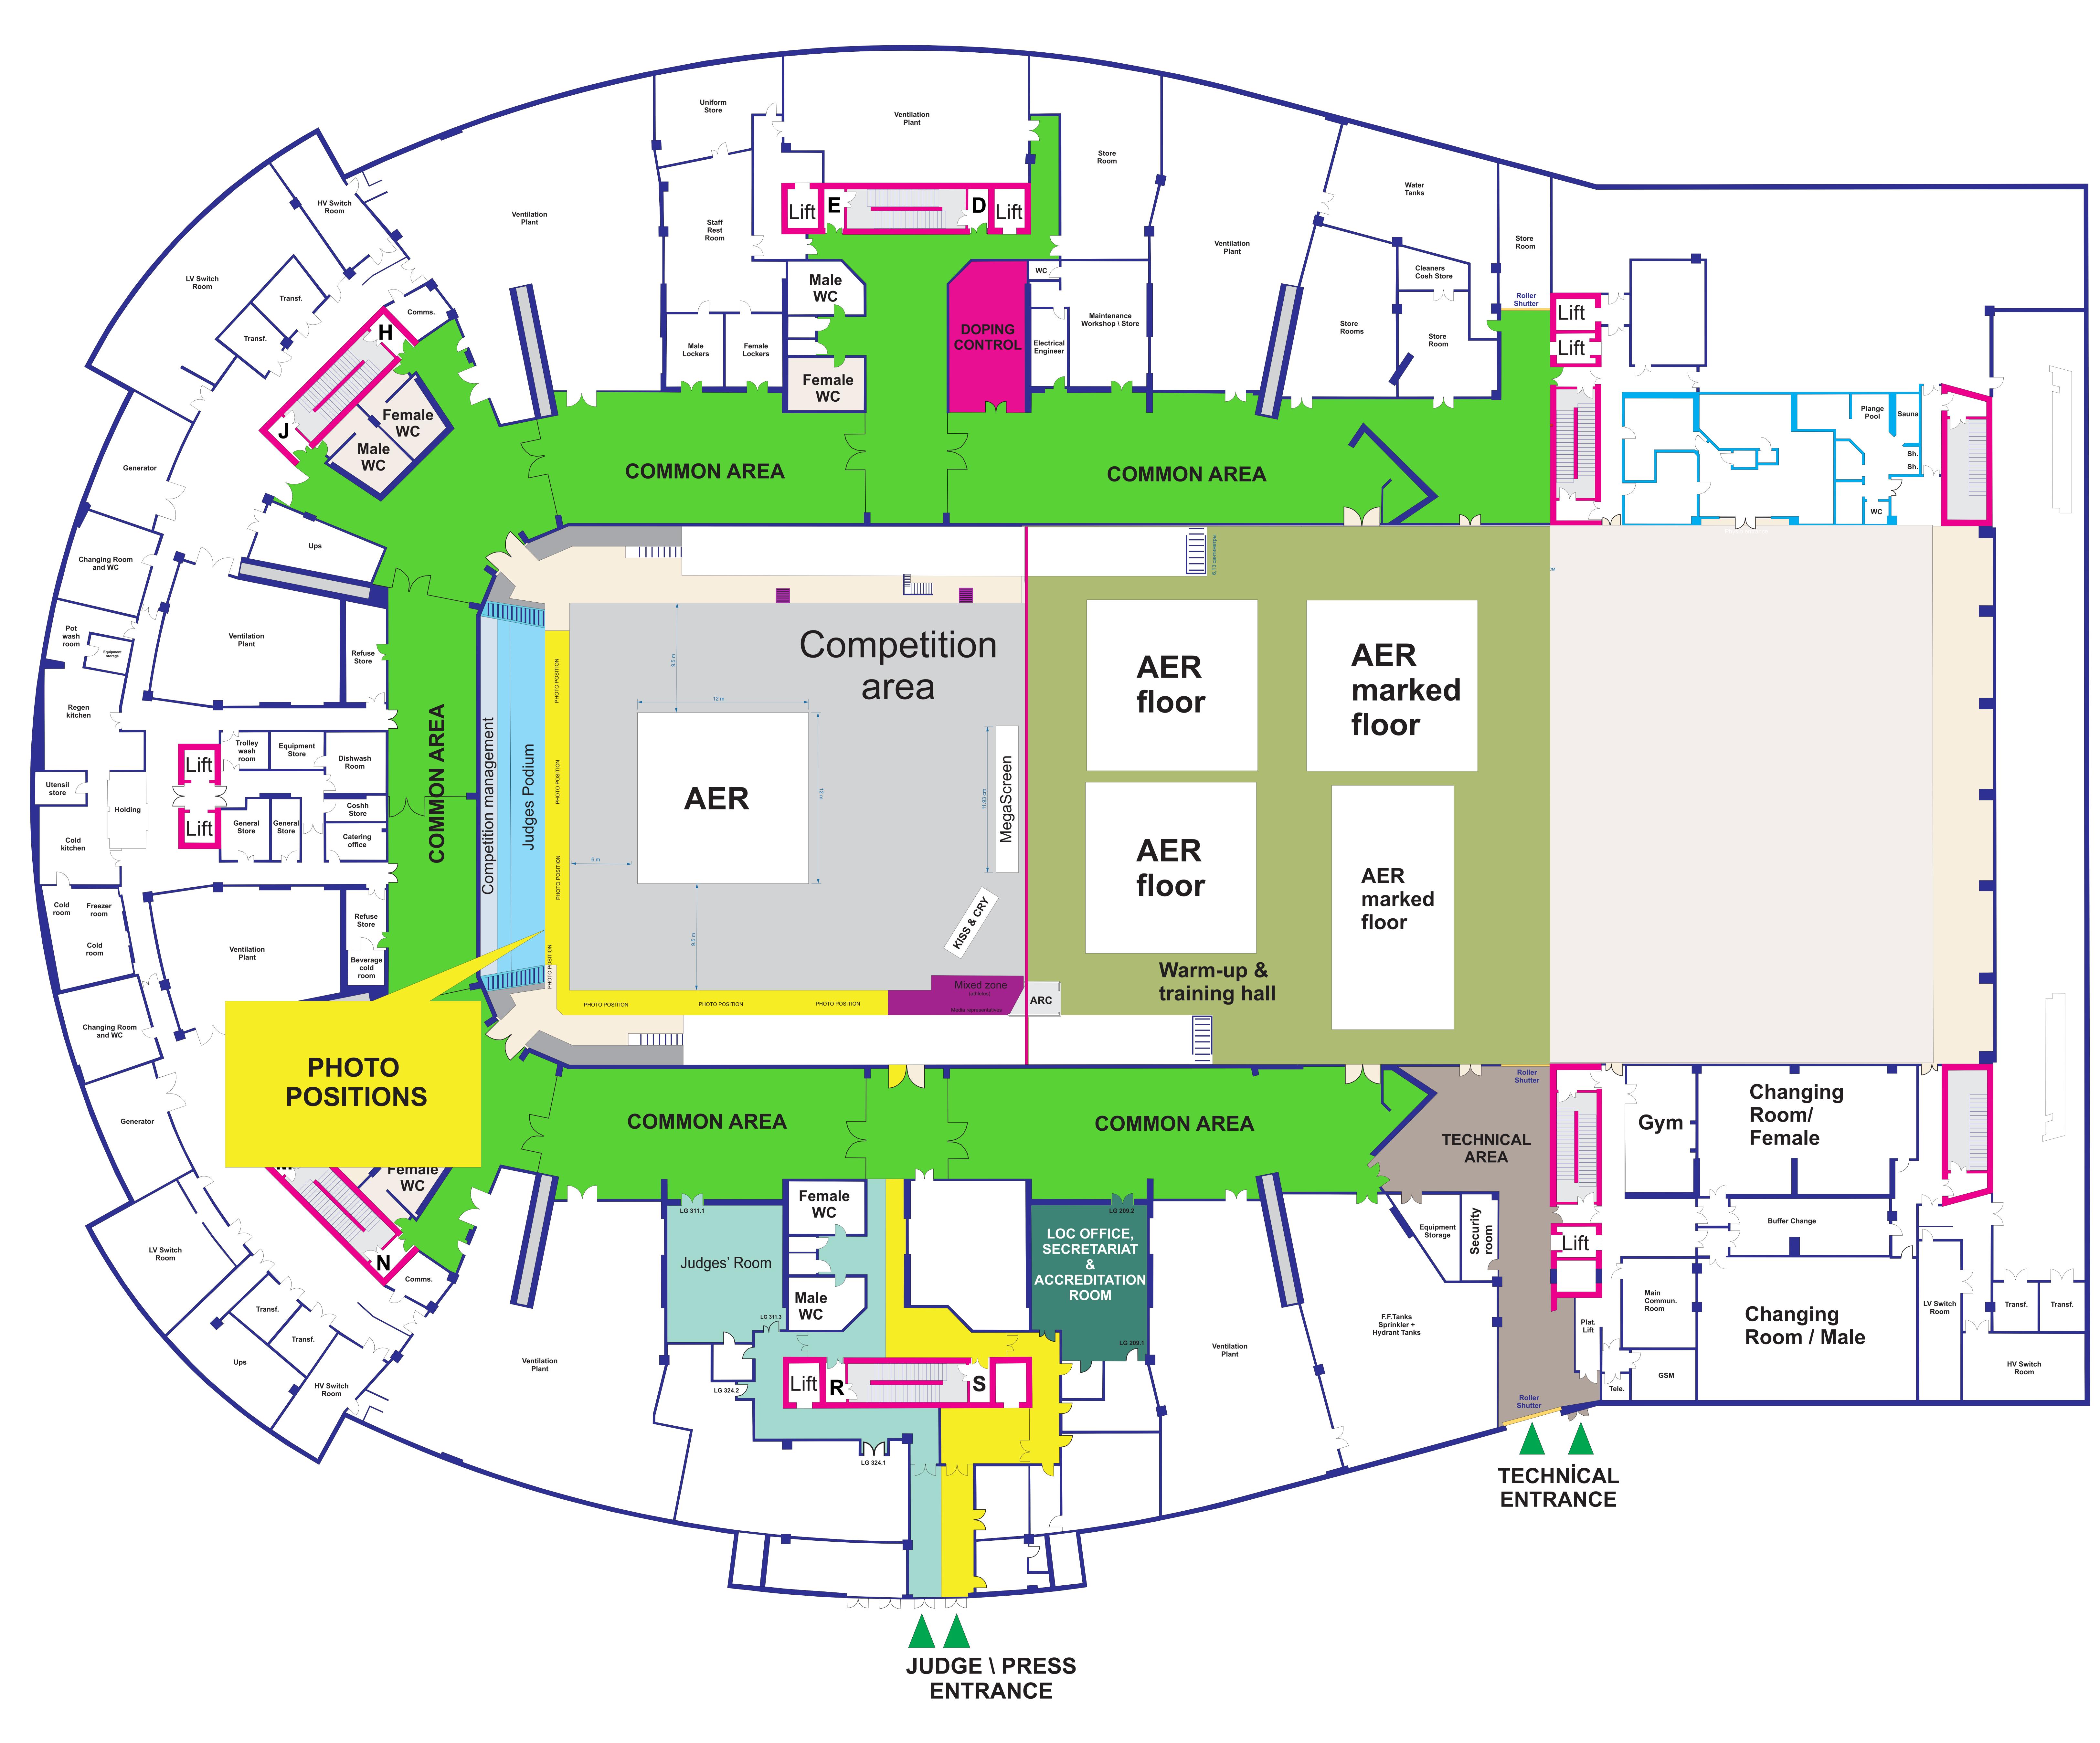

| ZONE 1         | <b>COMPETITION AREA</b>                             |
|----------------|-----------------------------------------------------|
| ZONE 2         | WARM-UP AREA & TRAINING AREA                        |
| ZONE 3         | <b>COMPETITION MANAGEMENT &amp; JUDGES SEATINGS</b> |
| ZONE 4         | JUDGES' MEETING ROOMS                               |
| ZONE 5         | <b>DELEGATION SEATINGS</b>                          |
| ZONE 6         | LOC OFFICE & SECRETARIAT                            |
| ZONE 7         | FIG OFFICES                                         |
| ZONE 8         | DOPING CONTROL                                      |
| ZONE 9         | MEDIA                                               |
| ZONE 10        | PHOTO POSITIONS                                     |
| ZONE 11        | MIXED ZONE                                          |
| ZONE 12        | VIP AREA                                            |
| ZONE 13        | TECHNICAL AREA                                      |
| ZONE 14        | COMMON AREA                                         |
| <b>ZONE 16</b> | UEG Offices                                         |

| ZONE 1  | <b>COMPETITION AREA</b>                             |
|---------|-----------------------------------------------------|
| ZONE 2  | WARM-UP AREA & TRAINING AREA                        |
| ZONE 3  | <b>COMPETITION MANAGEMENT &amp; JUDGES SEATINGS</b> |
| ZONE 4  | JUDGES' MEETING ROOMS                               |
| ZONE 5  | <b>DELEGATION SEATINGS</b>                          |
| ZONE 6  | LOC OFFICE & SECRETARIAT                            |
| ZONE 7  | FIG OFFICES                                         |
| ZONE 8  | DOPING CONTROL                                      |
| ZONE 9  | MEDIA                                               |
| ZONE 10 | PHOTO POSITIONS                                     |
| ZONE 11 | MIXED ZONE                                          |
| ZONE 12 | VIP AREA                                            |
| ZONE 13 | TECHNICAL AREA                                      |
| ZONE 14 | COMMON AREA                                         |
| ZONE 16 | UEG Offices                                         |

## 

| ZONE 1         | <b>COMPETITION AREA</b>                             |
|----------------|-----------------------------------------------------|
| ZONE 2         | WARM-UP AREA & TRAINING AREA                        |
| ZONE 3         | <b>COMPETITION MANAGEMENT &amp; JUDGES SEATINGS</b> |
| ZONE 4         | JUDGES' MEETING ROOMS                               |
| ZONE 5         | <b>DELEGATION SEATINGS</b>                          |
| ZONE 6         | LOC OFFICE & SECRETARIAT                            |
| ZONE 7         | FIG OFFICES                                         |
| ZONE 8         | DOPING CONTROL                                      |
| ZONE 9         | MEDIA                                               |
| ZONE 10        | PHOTO POSITIONS                                     |
| ZONE 11        | MIXED ZONE                                          |
| ZONE 12        | VIP AREA                                            |
| ZONE 13        | TECHNICAL AREA                                      |
| ZONE 14        | COMMON AREA                                         |
| <b>ZONE 16</b> | UEG Offices                                         |