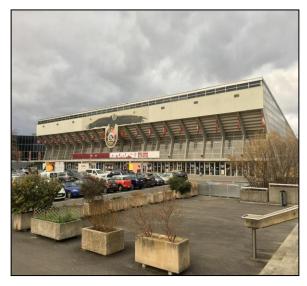

# 3. LOCATION OF THE COMPETITION, TRAINING AND WARM-UP HALLS

<u>Competition Hall & Patinoire des Vernets</u>

Warm-Up / Training Halls:

Rue Hans-Wilsdorf 4
CH-1227 Geneva

https://www.ville-geneve.ch/plan-ville/sports/patinoire-vernets/

General View: Competition-Training Halls and Meals Hall

Competition Hall: "Patinoire Vernets"

Meals Hall: "Queue d'Arve"

ACRO WCH 2020 – Directives Page 4 / 22